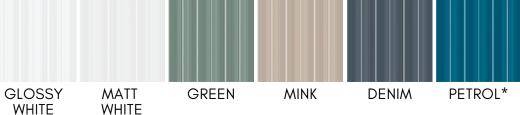

## 

\*Only the white color is available in matt fininsh

Frost Resistant

| TECHNICAL INFORMATION |                     |                    |                       |  |
|-----------------------|---------------------|--------------------|-----------------------|--|
|                       | Water<br>Absorption | Stain<br>Resistant | Chemical<br>Resistant |  |