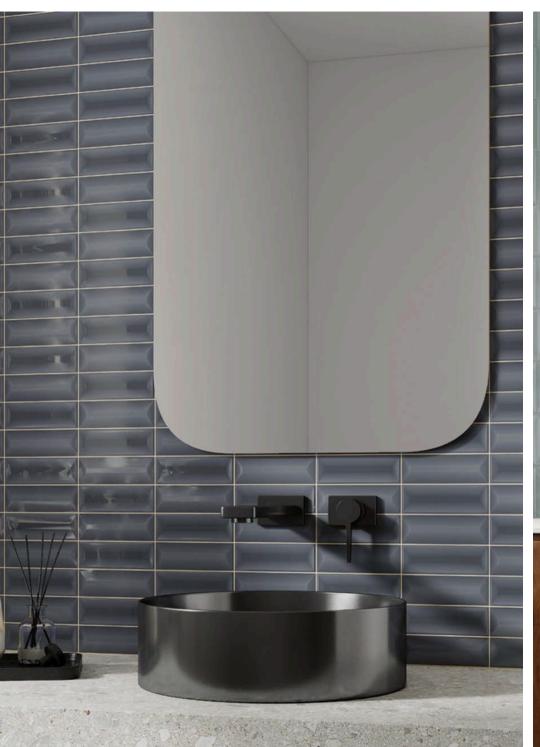

## PRISMA COLLECTION

Description: Ceramic Wall Tiles

Nominal size: 6"x12"

Actual size: 15x30 cm

Thickness: 7.5 mm

Brand: El Barco - Spain

## RETAIL PRICING

|        | \$/sft | \$/ctn |     |
|--------|--------|--------|-----|
| 6"x12" | 8.00   | 86.11  | PT1 |

| PACKING |        |           |        |
|---------|--------|-----------|--------|
|         | pc/ctn | pc/pallet | sft/pc |
| 6"x12"  | 22     | 1.584     | 2.04   |