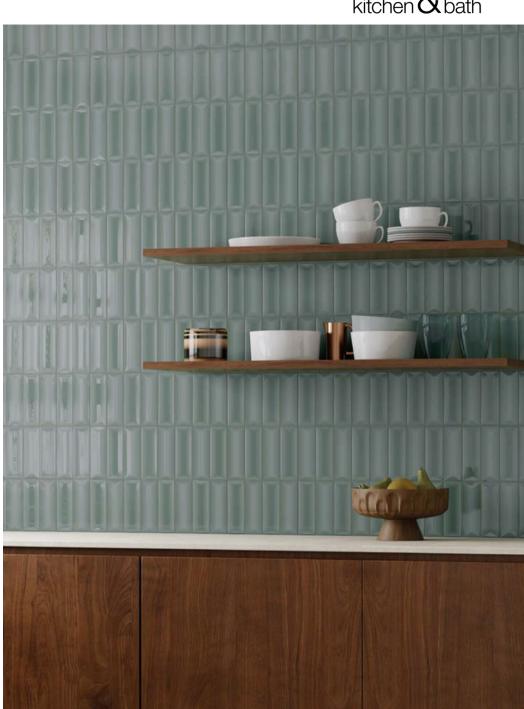

## PRISMA COLLECTION

Description: Ceramic Wall Tiles

Nominal size: 6"x12"

Actual size: 15x30 cm

Thickness: 7.5 mm

Brand: El Barco - Spain

## RETAIL PRICING

|        | \$/sft | \$/ctn |     |
|--------|--------|--------|-----|
| 6"x12" | 8.00   | 86.11  | PT1 |

| PACKING |        |           |        |
|---------|--------|-----------|--------|
|         | pc/ctn | pc/pallet | sft/pc |
| 6"x12"  | 22     | 1.584     | 2.04   |