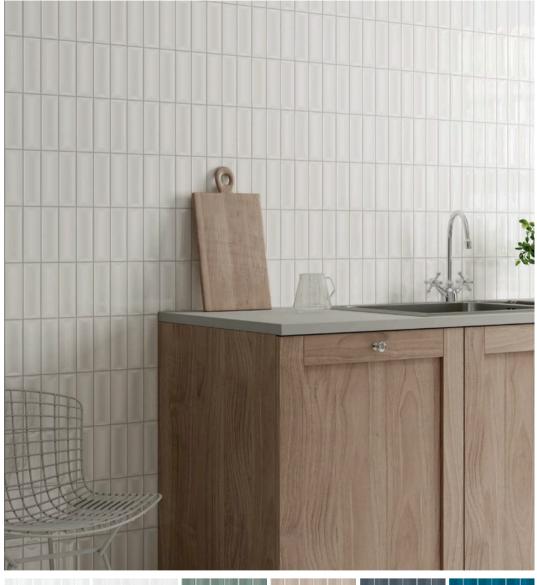

## PRISMA COLLECTION

Description: Ceramic Wall Tiles

Nominal size: 6"x12"

Actual size: 15x30 cm

Thickness: 7.5 mm

Brand: El Barco - Spain

## RETAIL PRICING

|        | \$/sft | \$/ctn |     |
|--------|--------|--------|-----|
| 6"x12" | 8.00   | 86.11  | PT1 |

| PACKING |        |           |        |
|---------|--------|-----------|--------|
|         | pc/ctn | pc/pallet | sft/pc |
| 6"x12"  | 22     | 1.584     | 2.04   |