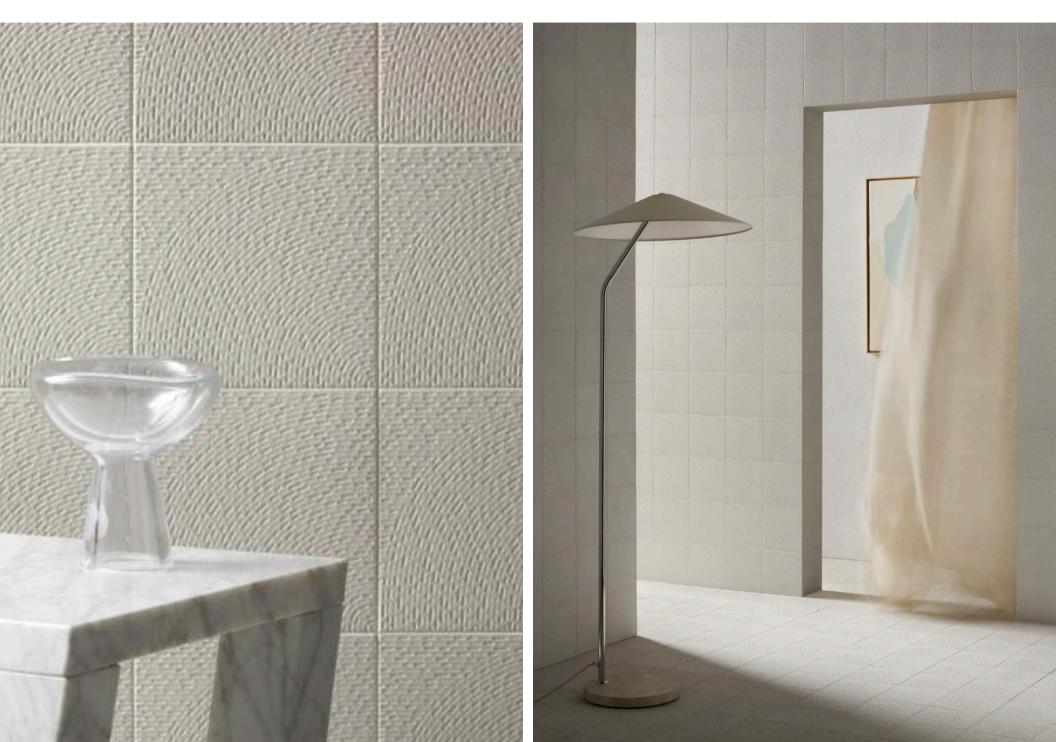

## WINDY COLLECTION

Description: Porcelain Floor Tiles

Nominal size: 7"x7"

Actual size: 18.5x18.5 cm

Thickness: 9 mm

Brand: Decoratori Bassanesi - Italy

| RETAIL PRICING | ì      |        |              |
|----------------|--------|--------|--------------|
|                | \$/sft | \$/ctn |              |
| 7"x7"          | 32.00  | 330.67 | ☐ <i>PT4</i> |

| APPLICATION |          |          |  |  |  |
|-------------|----------|----------|--|--|--|
|             | Wall     | Floor    |  |  |  |
| 7"x7"       | <b>✓</b> | <b>✓</b> |  |  |  |

Ask your sales rep. about other colours that might be available as special orders Pricing is listed as Regular Retail + is subject to change without notice.