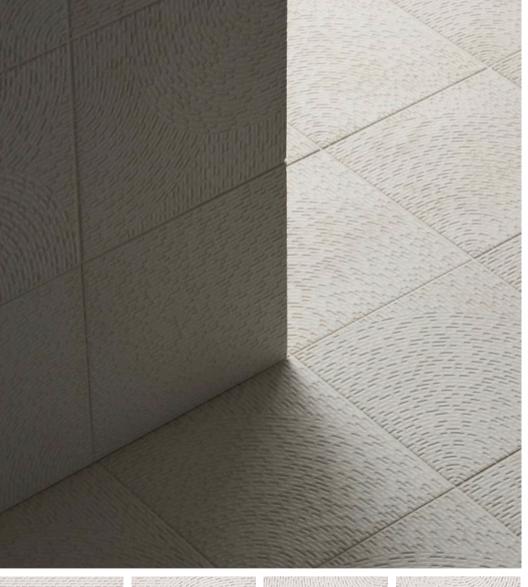

## WINDY COLLECTION

Description: Porcelain Floor Tiles

Nominal size: 7"x7"

Actual size: 18.5x18.5 cm

Thickness: 9 mm

Brand: Decoratori Bassanesi - Italy

| RETAIL PRICING | ì      |        |              |
|----------------|--------|--------|--------------|
|                | \$/sft | \$/ctn |              |
| 7"x7"          | 32.00  | 330.67 | ☐ <i>PT4</i> |

| FINISH |          |          |           |          |  |
|--------|----------|----------|-----------|----------|--|
|        | Matte    | Polished | Rectified | 3D       |  |
| 7"x7"  | <b>~</b> |          | <b>~</b>  | <b>~</b> |  |