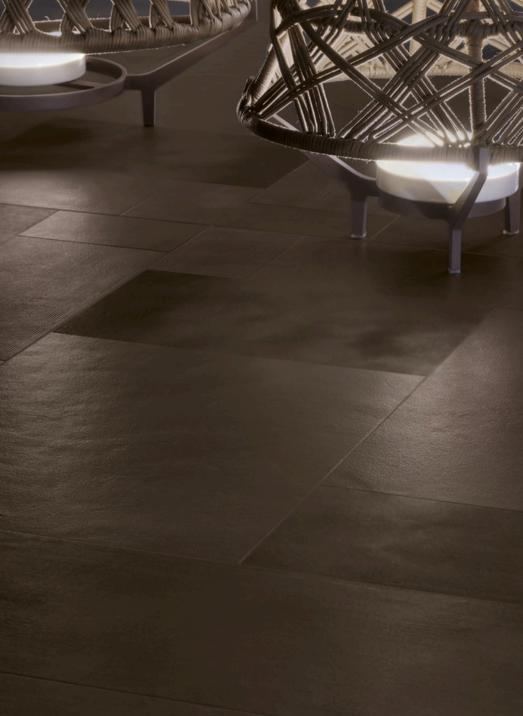

# SPIKE COLLECTION

Description: Porcelain Floor Tiles

Nominal size: 36" x 36"

Actual size: 90 x 90 cm

Thickness: 10 mm

Brand: Mosaico + - Italy