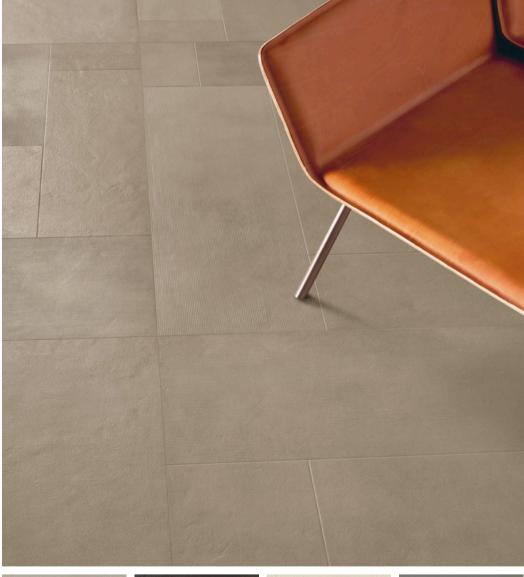

# SPIKE COLLECTION

Description: Porcelain Floor Tiles

Nominal size: 36" x 36"

Actual size: 90 x 90 cm

Thickness: 10 mm

Brand: Mosaico + - Italy