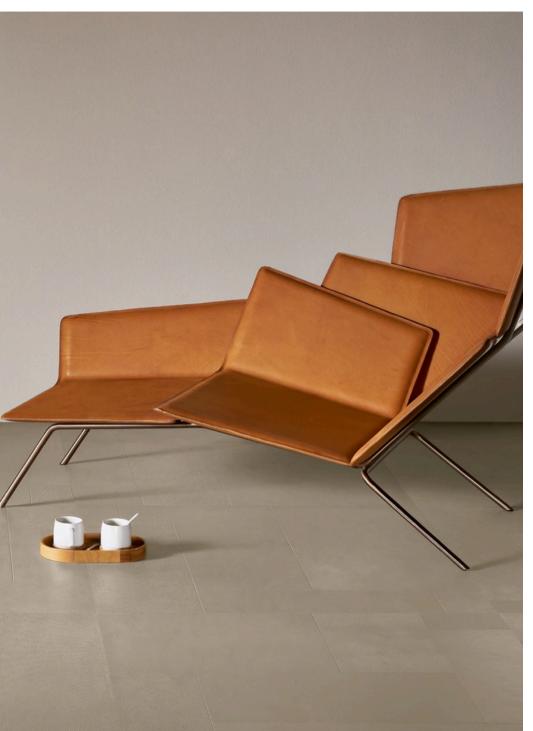

# SPIKE COLLECTION

Description: Porcelain Floor Tiles

Nominal size: 36" x 36"

Actual size: 90 x 90 cm

Thickness: 10 mm

Brand: Mosaico + - Italy