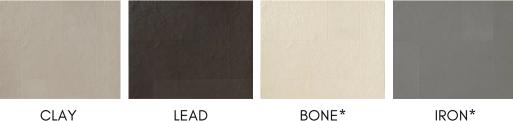

# SPIKE COLLECTION

Description: Porcelain Floor Tiles

Nominal size: 36" x 36"

Actual size: 90 x 90 cm

Thickness: 10 mm

Brand: Mosaico + - Italy