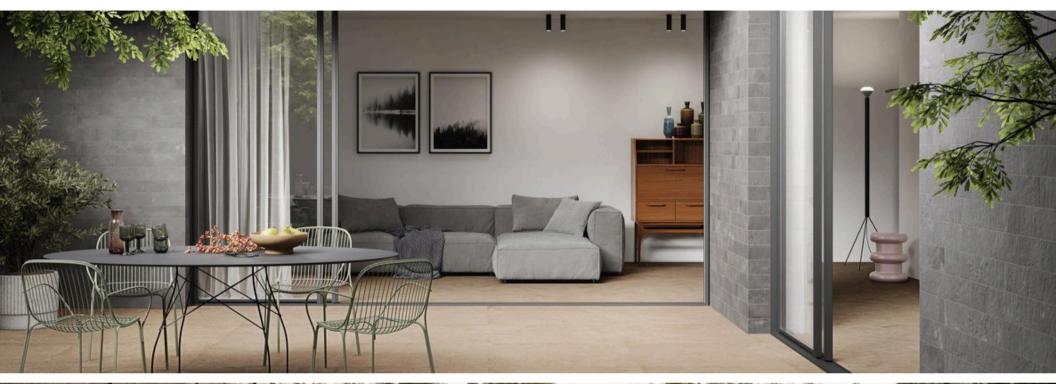

## **DUO COLLECTION**

Description: Porcelain Floor Tile Nominal size: 24"x48" | 36"x36"

Actual size: 60x120 cm | 90x90 cm

Thickness: 9 mm

Brand: San't Agostino – Italy

| RETAIL PRICING |        |        |     |
|----------------|--------|--------|-----|
|                | \$/sft | \$/ctn |     |
| 24"x48"        | 12.00  | 186.00 |     |
| 36"x36"        | 13.50  | 235.42 | PT1 |