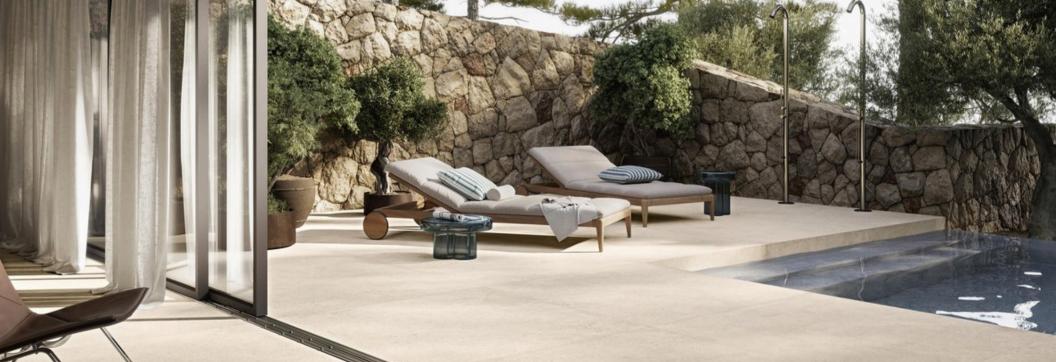

## **DUO COLLECTION**

Description: Porcelain Floor Tile Nominal size: 24"x48" | 36"x36"

Actual size: 60x120 cm | 90x90 cm

Thickness: 9 mm

Brand: San't Agostino – Italy

| RETAIL PRICING |        |        |     |
|----------------|--------|--------|-----|
|                | \$/sft | \$/ctn |     |
| 24"x48"        | 12.00  | 186.00 |     |
| 36"x36"        | 13.50  | 235.42 | PT1 |