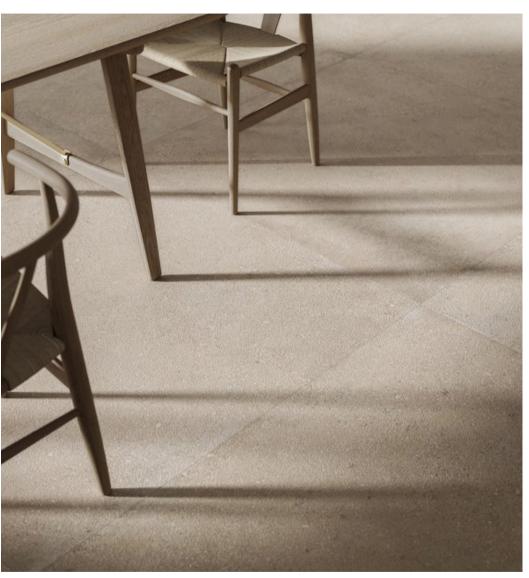

## **DUO COLLECTION**

Description: Porcelain Floor Tile Nominal size: 24"x48" | 36"x36"

Actual size: 60x120 cm | 90x90 cm

Thickness: 9 mm

Brand: San't Agostino – Italy

| RETAIL PRICING |        |        |     |
|----------------|--------|--------|-----|
|                | \$/sft | \$/ctn |     |
| 24"x48"        | 12.00  | 186.00 |     |
| 36"x36"        | 13.50  | 235.42 | PT1 |