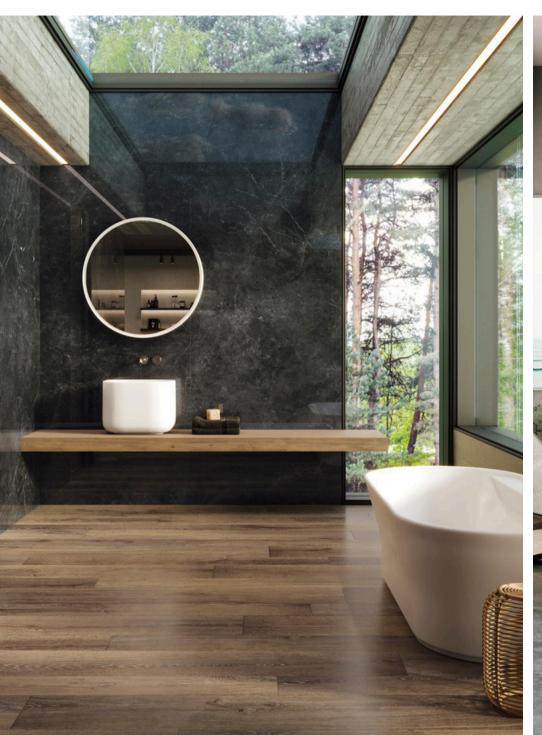

# **VELLUTO COLLECTION**

## **VELLUTO COLLECTION**

Description: Porcelain slabs

Nominal size: 47"x47"

Actual size: 120x120 cm

Thickness: 6 mm

Brand: Porcelanosa - Spain

#### **APPLICATION**

|         | Wall     | Floor    |
|---------|----------|----------|
| 47"x47" | <b>~</b> | <b>✓</b> |

Ask your sales rep. about other sizes that might be available as special orders

Pricing is listed as Regular Retail + is subject to change without notice.

NERO

DECO NERO\*

LINE NERO\*