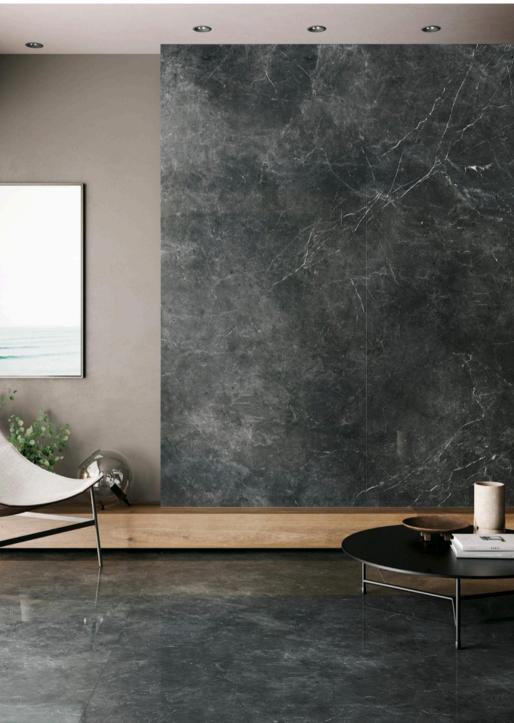

# **VELLUTO COLLECTION**

## **VELLUTO COLLECTION**

Description: Porcelain slabs

Nominal size: 47"x47"

Actual size: 120x120 cm

Thickness: 6 mm

Brand: Porcelanosa - Spain

#### **APPLICATION**

|         | Wall     | Floor    |
|---------|----------|----------|
| 47"x47" | <b>~</b> | <b>✓</b> |

Ask your sales rep. about other sizes that might be available as special orders

Pricing is listed as Regular Retail + is subject to change without notice.

NERO

DECO NERO\*

LINE NERO\*