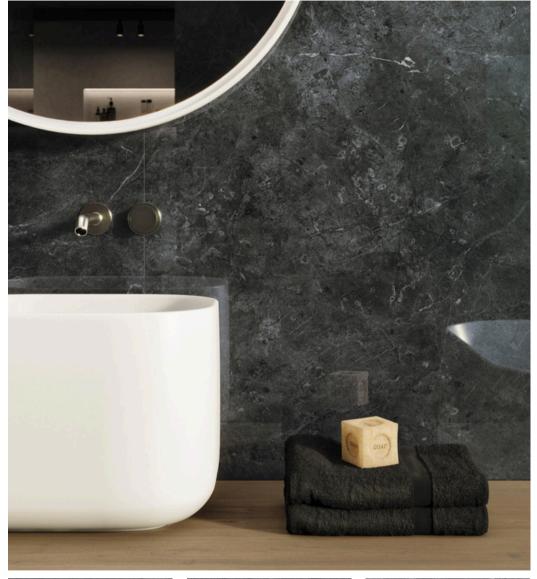

# **VELLUTO COLLECTION**

## **VELLUTO COLLECTION**

Description: Porcelain slabs

Nominal size: 47"x47"

Actual size: 120x120 cm

Thickness: 6 mm

Brand: Porcelanosa - Spain

Pricing is listed as Regular Retail + is subject to change without notice.

NERO

DECO NERO\*

LINE NERO\*