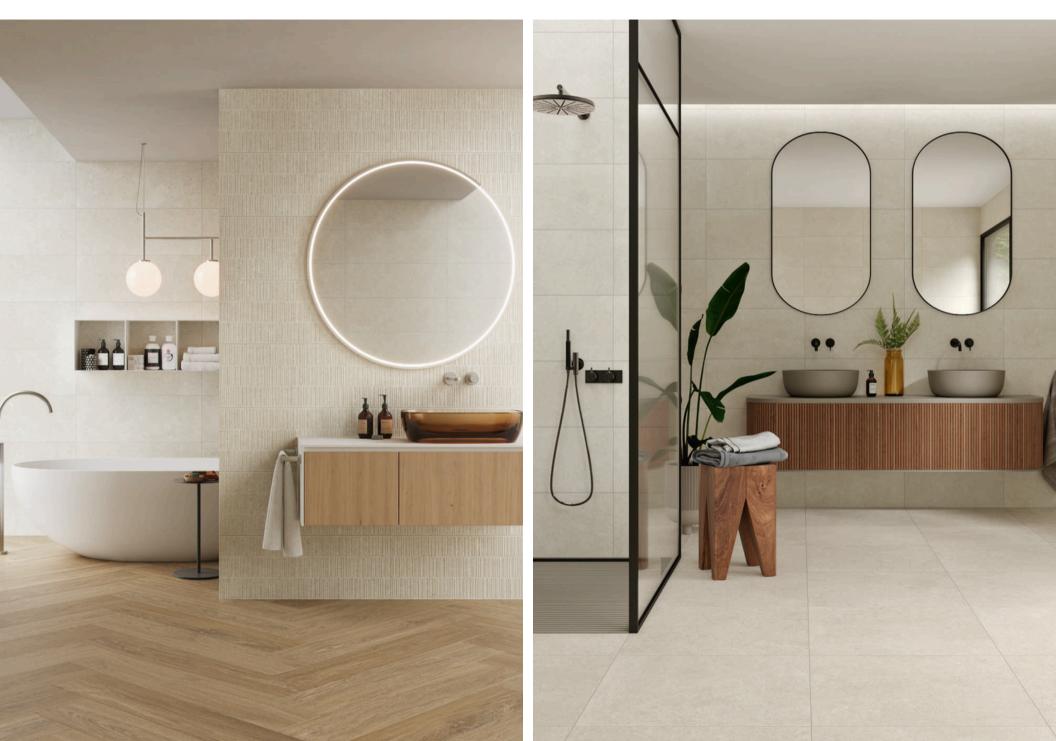

# LEIRIA COLLECTION

Description: Ceramic Wall & Porcelain Floor Tiles Nominal size: 13"x36" | 12"x24" | 24"x24" Actual size: 33x90 | 30x60 | 60x60 cm Thickness: 10 mm

| APPLICATION   |      |       |
|---------------|------|-------|
|               | Wall | Floor |
| 13x36         | ~    |       |
| 12x24 & 24x24 |      | ✓     |

Pricing is listed as Regular Retail + is subject to change without notice.