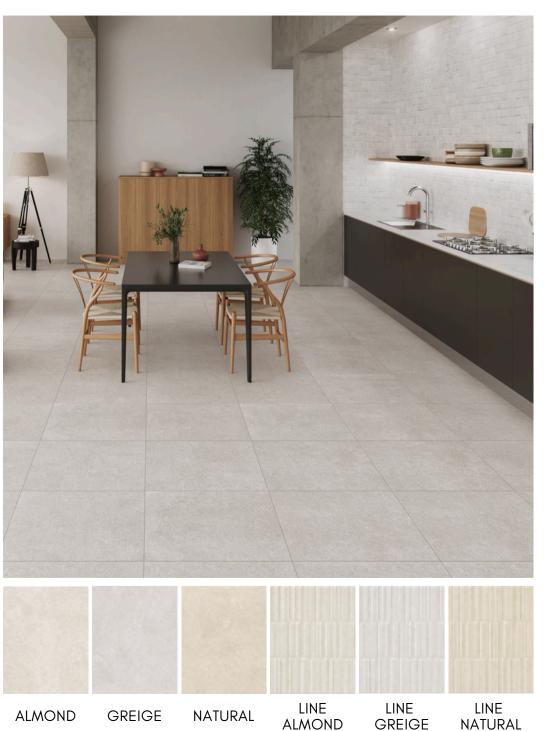

# LEIRIA COLLECTION

Description: Ceramic Wall & Porcelain Floor Tiles Nominal size: 13"x36" | 12"x24" | 24"x24" Actual size: 33x90 | 30x60 | 60x60 cm Thickness: 10 mm

## Brand: KTL – Spain

| RETAIL PRICING |         |        |       |
|----------------|---------|--------|-------|
|                | \$/sqft | \$/ctn |       |
| 13x36          | 9.00    | 116.13 | ]     |
| 12x24          | 8.00    | 105.80 | ]     |
| 24x24          | 8.00    | 121.95 | ] PT1 |