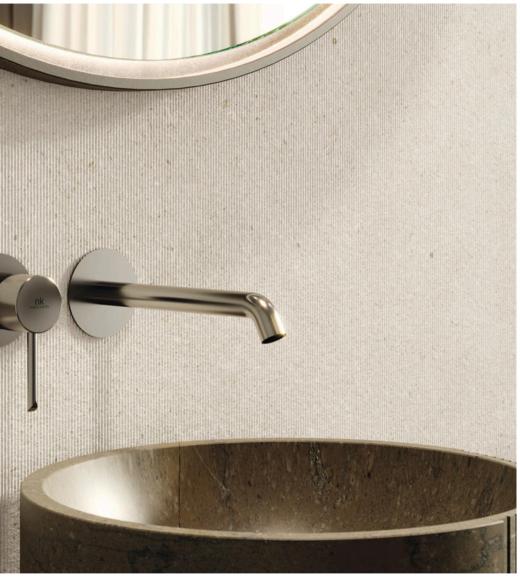

## **CANCUN COLLECTION**

Description: Ceramic Wall Tiles Nominal size: 24"x60" Actual size: 60x150 cm Thickness: 12.5 mm Brand: Porcelanosa - Spain