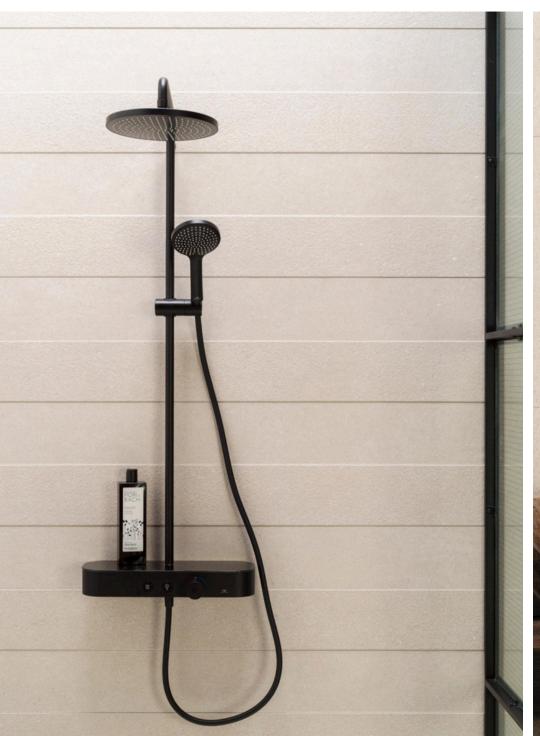

| APPLICATION |          |          |  |  |
|-------------|----------|----------|--|--|
|             | Wall     | Floor    |  |  |
| 24"x60"     | <b>✓</b> |          |  |  |
| 47"x47"     |          | <b>~</b> |  |  |