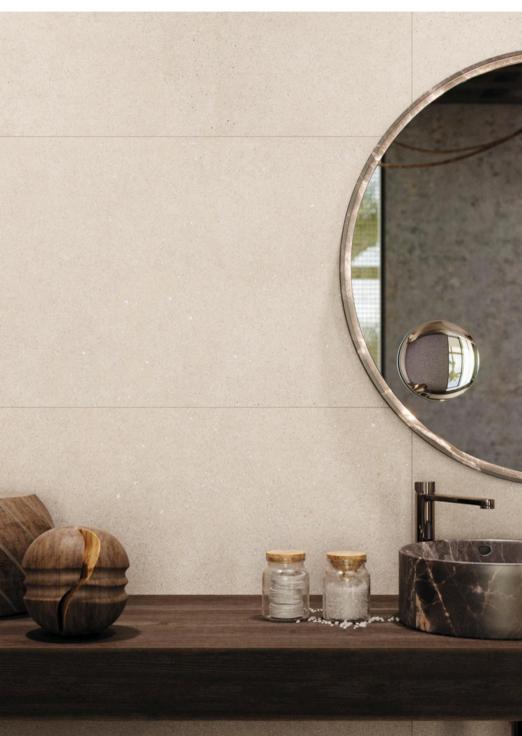

| APPLICATION |          |          |  |  |
|-------------|----------|----------|--|--|
|             | Wall     | Floor    |  |  |
| 24"x60"     | <b>✓</b> |          |  |  |
| 47"x47"     |          | <b>~</b> |  |  |