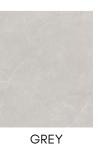

## **NOBLE STONE COLLECTION**

## NOBLE STONE COLLECTION

Description: Porcelain Floor

Nominal size: 24"x48"

Actual size: 60x120 cm

Thickness: 8.8 mm

Brand: La Fabbrica - Italy

| <b>RETAIL PRICING</b> |        |        |     |
|-----------------------|--------|--------|-----|
|                       | \$/sft | \$/ctn |     |
| 24"x48"               | 14.00  | 217.00 | PT4 |