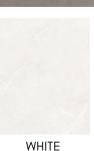

## **NOBLE STONE COLLECTION**

## NOBLE STONE COLLECTION

Description: Porcelain Floor

Nominal size: 24"x48"

Actual size: 60x120 cm

Thickness: 8.8 mm

Brand: La Fabbrica - Italy

| <b>RETAIL PRICING</b> |        |        |     |
|-----------------------|--------|--------|-----|
|                       | \$/sft | \$/ctn |     |
| 24"x48"               | 14.00  | 217.00 | PT4 |