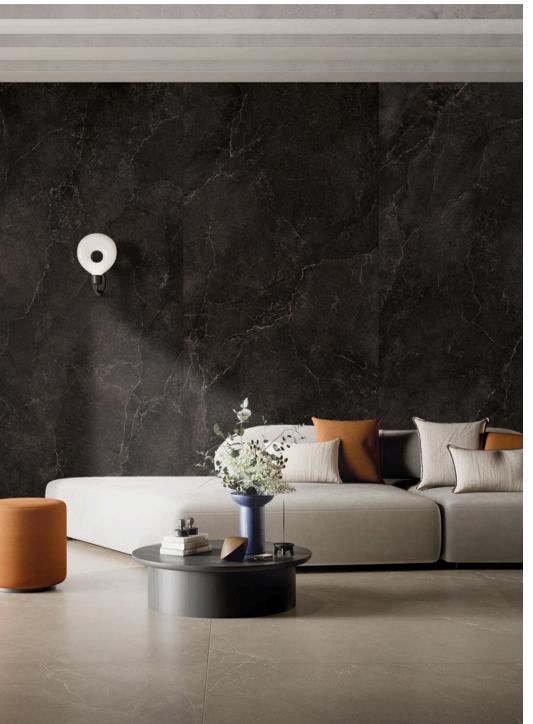

## **NOBLE STONE COLLECTION**

## NOBLE STONE COLLECTION

Description: Porcelain Floor

Nominal size: 24"x48"

Actual size: 60x120 cm

Thickness: 8.8 mm

Brand: La Fabbrica - Italy

| <b>RETAIL PRICING</b> |        |        |     |
|-----------------------|--------|--------|-----|
|                       | \$/sft | \$/ctn |     |
| 24"x48"               | 14.00  | 217.00 | PT4 |