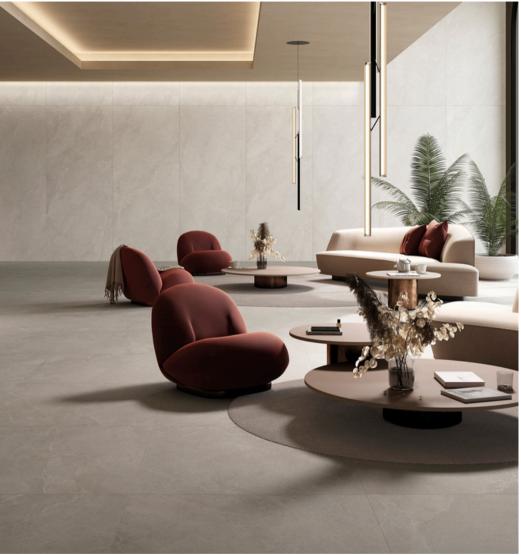

## **NOBLE STONE COLLECTION**

## NOBLE STONE COLLECTION

Description: Porcelain Floor

Nominal size: 24"x48"

Actual size: 60x120 cm

Thickness: 8.8 mm

Brand: La Fabbrica - Italy

| <b>RETAIL PRICING</b> |        |        |     |
|-----------------------|--------|--------|-----|
|                       | \$/sft | \$/ctn |     |
| 24"x48"               | 14.00  | 217.00 | PT4 |