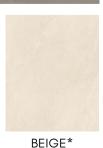

## **NOBLE STONE COLLECTION**

## NOBLE STONE COLLECTION

Description: Porcelain Floor

Nominal size: 24"x48"

Actual size: 60x120 cm

Thickness: 8.8 mm

Brand: La Fabbrica - Italy

| <b>RETAIL PRICING</b> |        |        |     |
|-----------------------|--------|--------|-----|
|                       | \$/sft | \$/ctn |     |
| 24"x48"               | 14.00  | 217.00 | PT4 |

\*Special Order Italy: 10-12 wks