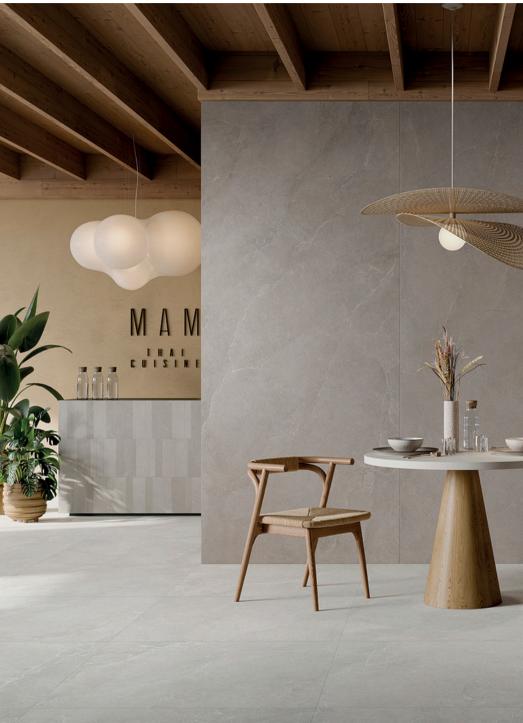

## **NOBLE STONE COLLECTION**

## NOBLE STONE COLLECTION

Description: Porcelain Floor

Nominal size: 24"x48"

Actual size: 60x120 cm

Thickness: 8.8 mm

Brand: La Fabbrica - Italy

| <b>RETAIL PRICING</b> |        |        |     |
|-----------------------|--------|--------|-----|
|                       | \$/sft | \$/ctn |     |
| 24"x48"               | 14.00  | 217.00 | PT4 |