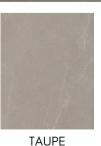

## **NOBLE STONE COLLECTION**

## NOBLE STONE COLLECTION

Description: Porcelain Floor

Nominal size: 24"x48"

Actual size: 60x120 cm

Thickness: 8.8 mm

Brand: La Fabbrica - Italy

| <b>RETAIL PRICING</b> |        |        |     |
|-----------------------|--------|--------|-----|
|                       | \$/sft | \$/ctn |     |
| 24"x48"               | 14.00  | 217.00 | PT4 |