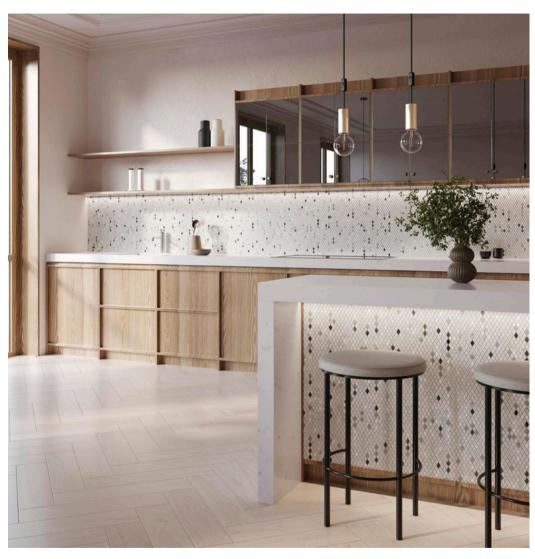

## **GEM COLLECTION**

Description: Marble Mosaics

Nominal size: 12"x12"

Actual size: 29x31 cm

Thickness: 10 mm

Brand: L'Antic Colonial - Spain

| RETAIL PRICING | ì     |        |     |
|----------------|-------|--------|-----|
|                | \$/pc | \$/ctn |     |
| 12"x12"        | 46.00 | 460.00 | PT4 |