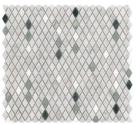

## **GEM COLLECTION**

Description: Marble Mosaics

Nominal size: 12"x12"

Actual size: 29x31 cm

Thickness: 10 mm

Brand: L'Antic Colonial - Spain

| RETAIL PRICING | ì     |        |     |
|----------------|-------|--------|-----|
|                | \$/pc | \$/ctn |     |
| 12"x12"        | 46.00 | 460.00 | PT4 |