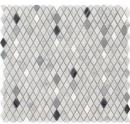

## **GEM COLLECTION**

Description: Marble Mosaics

Nominal size: 12"x12"

Actual size: 29x31 cm

Thickness: 10 mm

Brand: L'Antic Colonial - Spain

| RETAIL PRICING | ì     |        |     |
|----------------|-------|--------|-----|
|                | \$/pc | \$/ctn |     |
| 12"x12"        | 46.00 | 460.00 | PT4 |