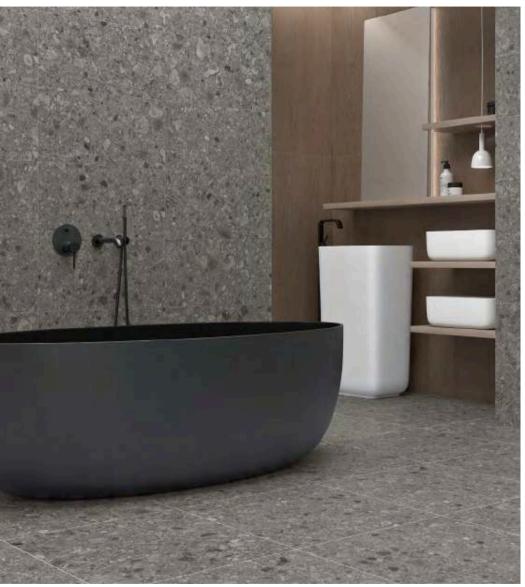

## FLODSTEN COLLECTION

FONTILE kitchen & bath

Description: Porcelain Floor Tile

Nominal size: 36"x36"

Actual size: 90x90 cm

Thickness: 9 mm

Brand: Argenta - Spain

| RETAIL PRICING | à      |        |       |
|----------------|--------|--------|-------|
|                | \$/sft | \$/ctn |       |
| 24"x24"        | 8.00   | 124.00 | ] PT1 |

| APPLICATION | N        |          |
|-------------|----------|----------|
|             | Wall     | Floor    |
| 24"x24"     | <b>~</b> | <b>/</b> |

Ask your sales rep. about other colors and sizes, available as special orders (10-12 wks)