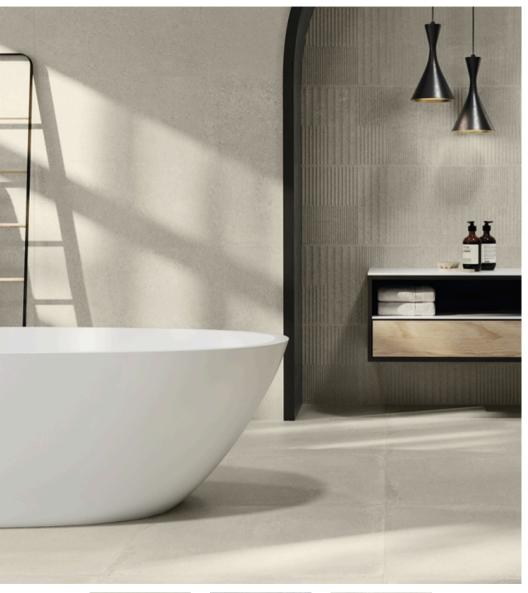

## DAVENPORT COLLECTION

FONTILE kitchen & bath

Description: Porcelain Floor Tile

Nominal size: 36"x36"

Actual size: 90x90 cm

Thickness: 9 mm

Brand: Argenta - Spain

| RETAIL PRICING | à      |        |     |
|----------------|--------|--------|-----|
|                | \$/sft | \$/ctn |     |
| 36"x36"        | 9.00   | 156.94 | PT1 |

Pricing is listed as Regular Retail + is subject to change without notice.

BEIGE GREY WHITE