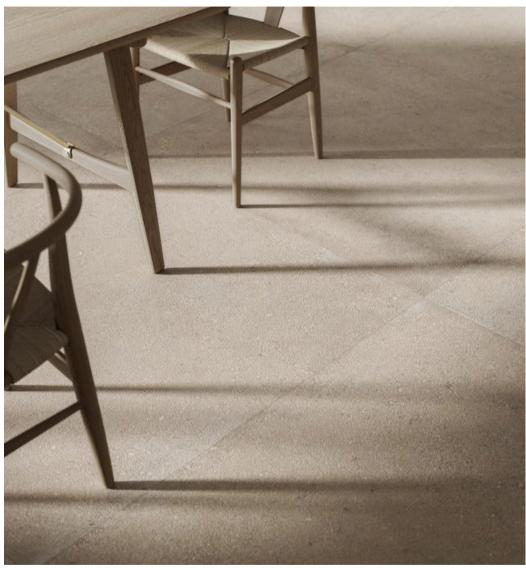

## **DUO COLLECTION**

## **DUO COLLECTION**

Description: Porcelain Floor Tile

Nominal size: 24"x48" | 36"x36"

Actual size: 60x120 cm | 90x90 cm

Thickness: 9 mm

Brand: San't Agostino – Italy

| RETAIL PRICING |        |        |     |  |  |
|----------------|--------|--------|-----|--|--|
|                | \$/sft | \$/ctn |     |  |  |
| 24"x48"        | 12.00  | 186.00 |     |  |  |
| 36"x36"        | 13.50  | 235.42 | PT1 |  |  |