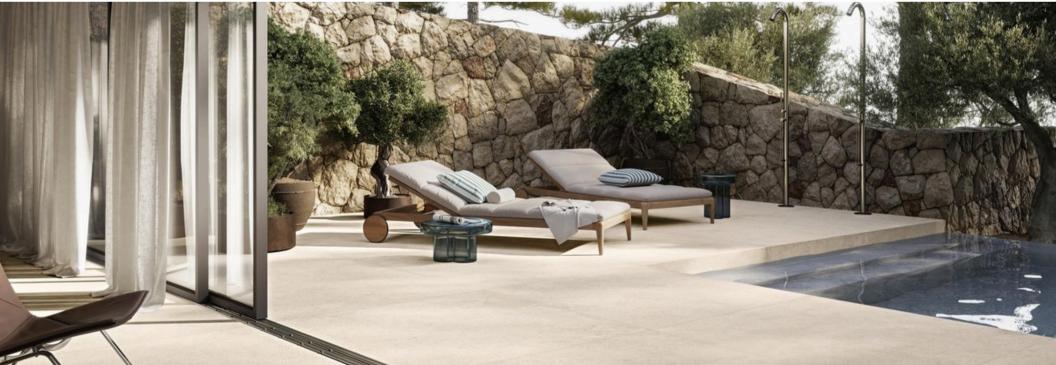

## **DUO COLLECTION**

## **DUO COLLECTION**

Description: Porcelain Floor Tile

Nominal size: 24"x48" | 36"x36"

Actual size: 60x120 cm | 90x90 cm

Thickness: 9 mm

Brand: San't Agostino – Italy

| RETAIL PRICING |        |        |     |  |  |
|----------------|--------|--------|-----|--|--|
|                | \$/sft | \$/ctn |     |  |  |
| 24"x48"        | 12.00  | 186.00 |     |  |  |
| 36"x36"        | 13.50  | 235.42 | PT1 |  |  |