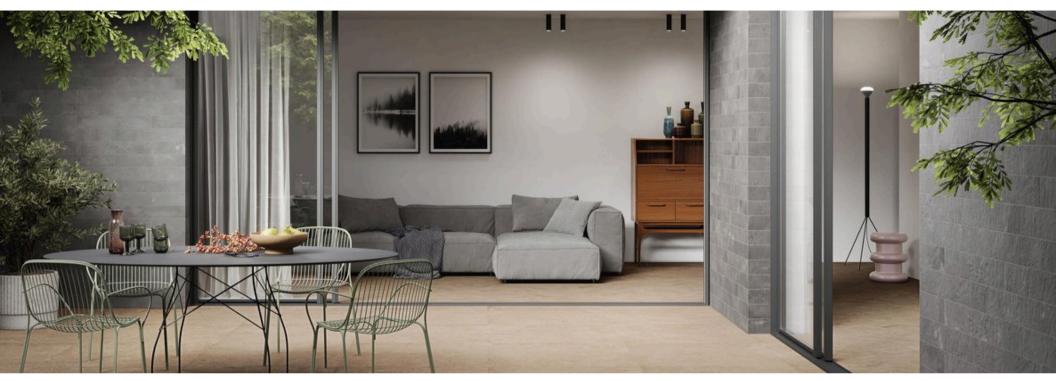

## **DUO COLLECTION**

## **DUO COLLECTION**

Description: Porcelain Floor Tile

Nominal size: 24"x48" | 36"x36"

Actual size: 60x120 cm | 90x90 cm

Thickness: 9 mm

Brand: San't Agostino – Italy

| RETAIL PRICING |        |        |     |  |  |
|----------------|--------|--------|-----|--|--|
|                | \$/sft | \$/ctn |     |  |  |
| 24"x48"        | 12.00  | 186.00 |     |  |  |
| 36"x36"        | 13.50  | 235.42 | PT1 |  |  |