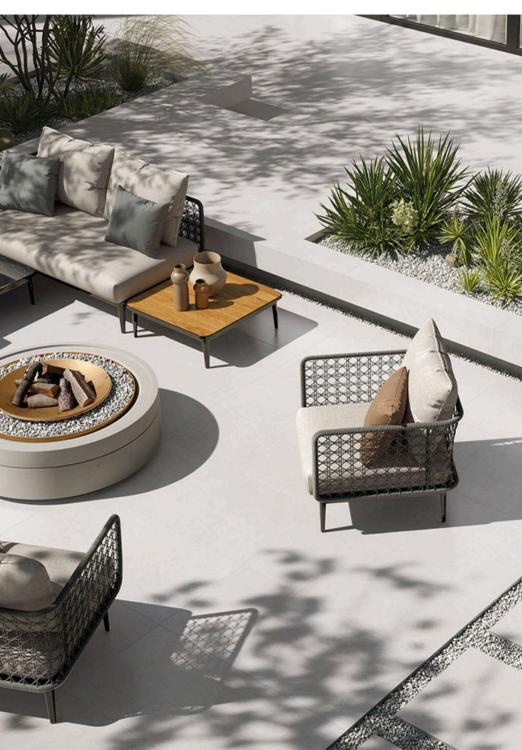

## CROATIA COLLECTION

FONTILE kitchen & bath

Description: Porcelain Floor Tile

Nominal size: 24"x24" | 24"x48"

Actual size: 60x60 cm | 60x120 cm

Thickness: 9 mm

Brand: Cerdomus - Italy

| RETAIL PRICING | ì      |        |     |
|----------------|--------|--------|-----|
|                | \$/sft | \$/ctn |     |
| 24"x24"        | 10.00  | 116.25 | DT1 |
| 24"x48"        | 12.00  | 186.00 |     |

| APPLICATION |          |          |  |  |
|-------------|----------|----------|--|--|
|             | Wall     | Floor    |  |  |
| All         | <b>✓</b> | <b>~</b> |  |  |

Ask your sales rep. about other colors and sizes, available as special orders (10-12 wks)