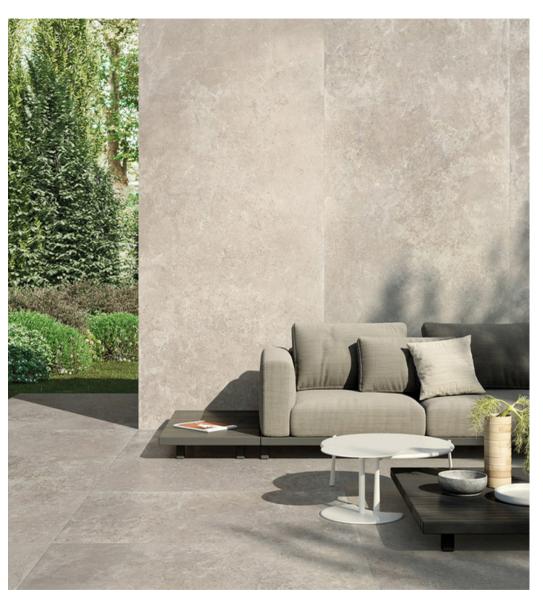

## CROATIA COLLECTION

FONTILE kitchen & bath

Description: Porcelain Floor Tile

Nominal size: 24"x24" | 24"x48"

Actual size: 60x60 cm | 60x120 cm

Thickness: 9 mm

Brand: Cerdomus - Italy

| RETAIL PRICING | ì      |        |     |
|----------------|--------|--------|-----|
|                | \$/sft | \$/ctn |     |
| 24"x24"        | 10.00  | 116.25 | DT1 |
| 24"x48"        | 12.00  | 186.00 |     |

| APPLICATION |          |          |  |  |
|-------------|----------|----------|--|--|
|             | Wall     | Floor    |  |  |
| All         | <b>✓</b> | <b>~</b> |  |  |

Ask your sales rep. about other colors and sizes, available as special orders (10-12 wks)