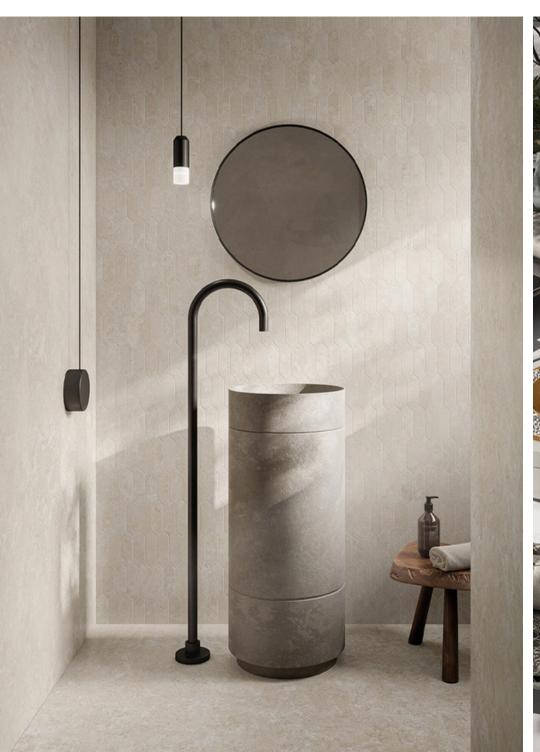

## CROATIA COLLECTION

FONTILE kitchen & bath

Description: Porcelain Floor Tile

Nominal size: 24"x24" | 24"x48"

Actual size: 60x60 cm | 60x120 cm

Thickness: 9 mm

Brand: Cerdomus - Italy

| RETAIL PRICING | ì      |        |     |
|----------------|--------|--------|-----|
|                | \$/sft | \$/ctn |     |
| 24"x24"        | 10.00  | 116.25 | DT1 |
| 24"x48"        | 12.00  | 186.00 |     |

| APPLICATION |          |          |  |  |
|-------------|----------|----------|--|--|
|             | Wall     | Floor    |  |  |
| All         | <b>✓</b> | <b>~</b> |  |  |

Ask your sales rep. about other colors and sizes, available as special orders (10-12 wks)