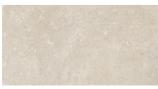

## CROATIA COLLECTION

FONTILE kitchen & bath

Description: Porcelain Floor Tile

Nominal size: 24"x24" | 24"x48"

Actual size: 60x60 cm | 60x120 cm

Thickness: 9 mm

Brand: Cerdomus - Italy

| RETAIL PRICING | ì      |        |     |
|----------------|--------|--------|-----|
|                | \$/sft | \$/ctn |     |
| 24"x24"        | 10.00  | 116.25 | DT1 |
| 24"x48"        | 12.00  | 186.00 |     |