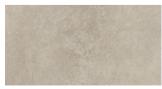

## CROATIA COLLECTION

FONTILE kitchen & bath

Description: Porcelain Floor Tile

Nominal size: 24"x24" | 24"x48"

Actual size: 60x60 cm | 60x120 cm

Thickness: 9 mm

Brand: Cerdomus - Italy

| RETAIL PRICING | ì      |        |     |
|----------------|--------|--------|-----|
|                | \$/sft | \$/ctn |     |
| 24"x24"        | 10.00  | 116.25 | DT1 |
| 24"x48"        | 12.00  | 186.00 |     |