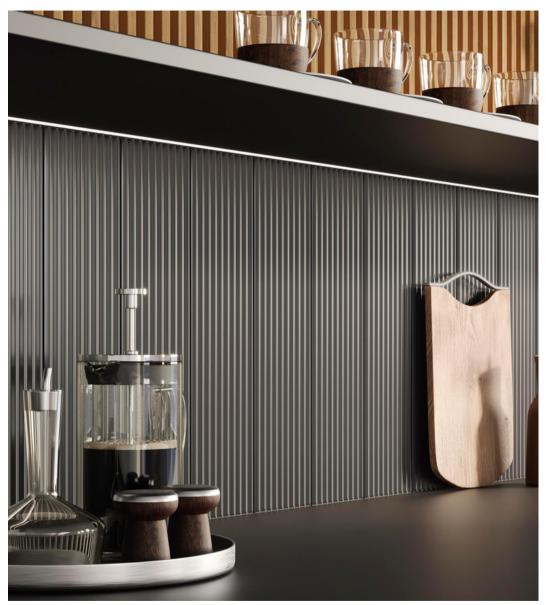

## TREND COLLECTION

Description: Ceramic Wall Tiles Nominal size: 4"x17" Actual size: 12x44 cm Thickness: 9.5 mm Brand: L'Antic Colonial – Spain

Ask your sales rep. for other sizes and finishes that might be available as special order

DARK

DARK H

SNOW

SNOW H