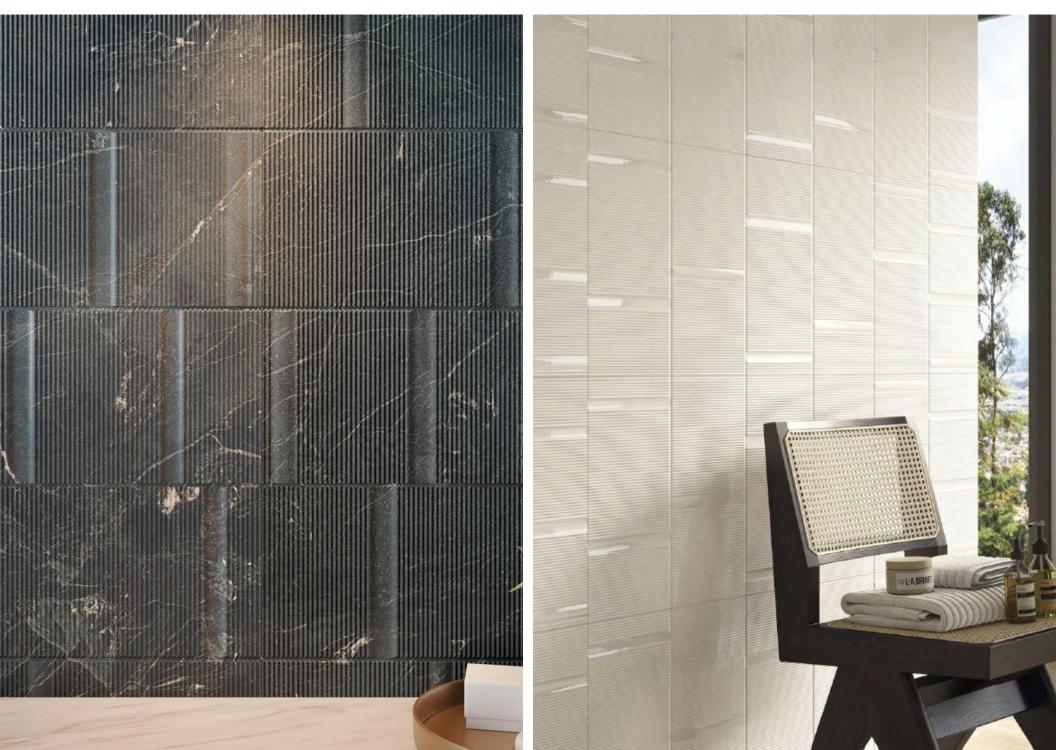

# NOLITA NYC COLLECTION

Description: Ceramic Wall

Tile Nominal size: 18" x 48"

Actual size: 45 x 120 cm

Thickness: 11 mm

Brand: Porcelanosa - Spain

**BROOKLYN\*** 

**BROOKLYN** 

**FONTANA** 

**BROOKLYN** 

**NOLITA NYC\*** 

**NOLITA NYC** MARQUINA

MADISON FONTANA\*