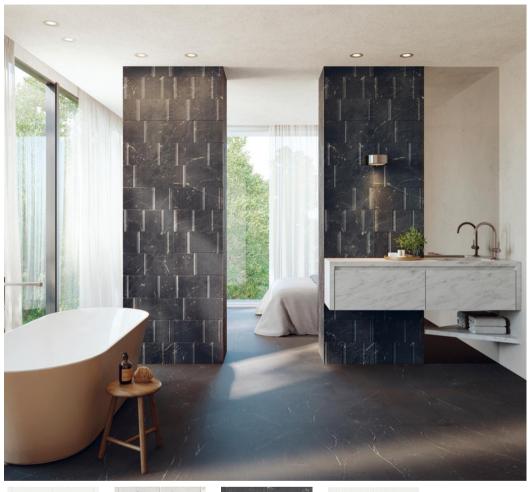

# NOLITA NYC COLLECTION

Description: Ceramic Wall

Tile Nominal size: 18" x 48"

Actual size: 45 x 120 cm

Thickness: 11 mm

Brand: Porcelanosa - Spain

**BROOKLYN\*** 

**BROOKLYN** 

**FONTANA** 

**BROOKLYN** 

**NOLITA NYC\*** 

**NOLITA NYC** MARQUINA

MADISON FONTANA\*