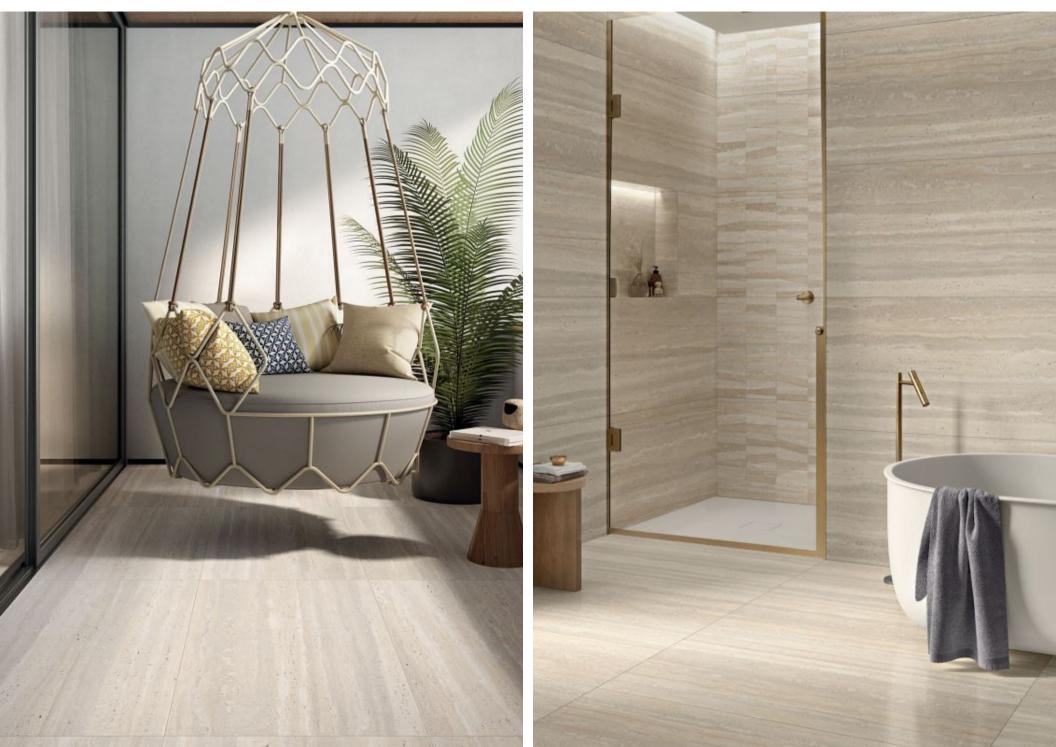

## **DORICA COLLECTION**

## **DORICA COLLECTION**

Description: Porcelain Floor & Wall Tile Nominal size: 24" x 48" Actual size: 60 x 120 cm Thickness: 8.5 mm Brand: Ariana - Italy

| RETAIL PRICING |        |        |       |
|----------------|--------|--------|-------|
|                | \$/sft | \$/ctn |       |
| 24"x48"        | 13.95  | 216.23 | ] PT1 |
|                |        |        |       |
| PACKING        |        |        |       |

## APPLICATION

|         | Wall | Floor        |
|---------|------|--------------|
| 24"x48" | ✓    | $\checkmark$ |

\*Special orders from Italy: 10-12 weeks.

Pricing is listed as Regular Retail + is subject to change without notice.