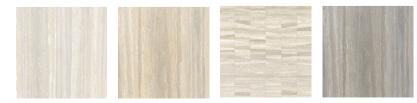

| Polished | Rectified    | 3D |  |
| 24"x48" | $\checkmark$ |          | $\checkmark$ |    |  |

| TECHNICAL INFORMATION |                     |                    |                       |                    |
|-----------------------|---------------------|--------------------|-----------------------|--------------------|
|                       | Water<br>Absorption | Stain<br>Resistant | Chemical<br>Resistant | Frost<br>Resistant |
| 24"x48"               | E ≤ 0,5%            | $\checkmark$       | $\checkmark$          | $\checkmark$       |

## APPLICATION

|         | Wall | Floor        |
|---------|------|--------------|
| 24"x48" | ✓    | $\checkmark$ |

\*Special orders from Italy: 10-12 weeks.

Pricing is listed as Regular Retail + is subject to change without notice.







CREMA

AVORIO

DEGRADE\*

GREIGE