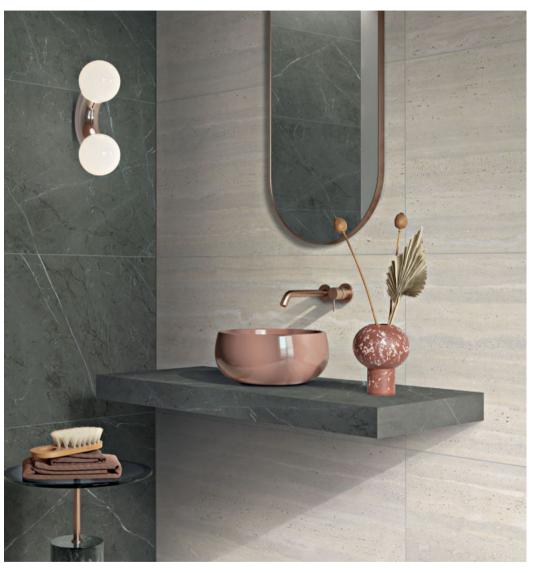

## **DORICA COLLECTION**

## **DORICA COLLECTION**

Description: Porcelain Floor & Wall Tile Nominal size: 24" x 48" Actual size: 60 x 120 cm Thickness: 8.5 mm Brand: Ariana - Italy

| RETAIL PRICING |        |        |       |
|----------------|--------|--------|-------|
|                | \$/sft | \$/ctn |       |
| 24"x48"        | 13.95  | 216.23 | ] PT1 |
|                |        |        |       |
| PACKING        |        |        |       |

## APPLICATION

|         | Wall | Floor        |
|---------|------|--------------|
| 24"x48" | ✓    | $\checkmark$ |

\*Special orders from Italy: 10-12 weeks.

Pricing is listed as Regular Retail + is subject to change without notice.