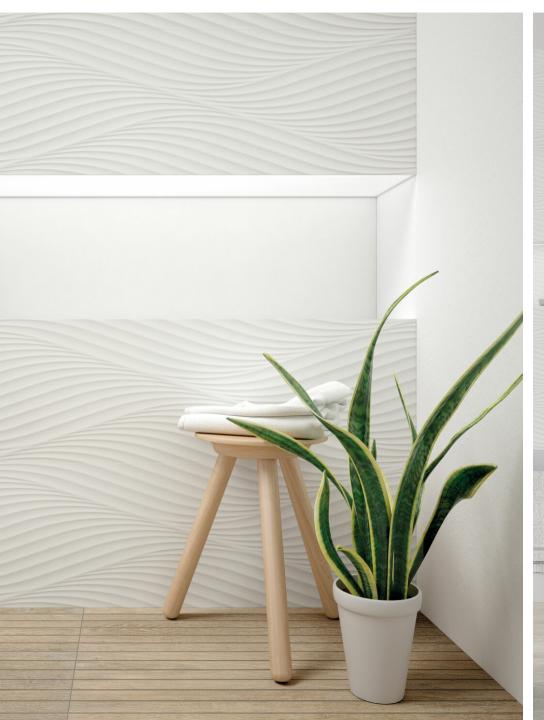

## **DONNA COLLECTION**

Description: Rectified Ceramic Wall Tiles

Nominal size: 13" x 39"

Actual size: 33.3 x 90 cm

Thickness: 7mm | 8.6mm

Brand: Peronda | Spain

| TECHNICAL INFORMATION |                     |                    |                       |                    |  |  |
|-----------------------|---------------------|--------------------|-----------------------|--------------------|--|--|
|                       | Water<br>Absorption | Stain<br>Resistant | Chemical<br>Resistant | Frost<br>Resistant |  |  |
| 13"x39"               | <=10%               | <b>~</b>           | <b>~</b>              |                    |  |  |