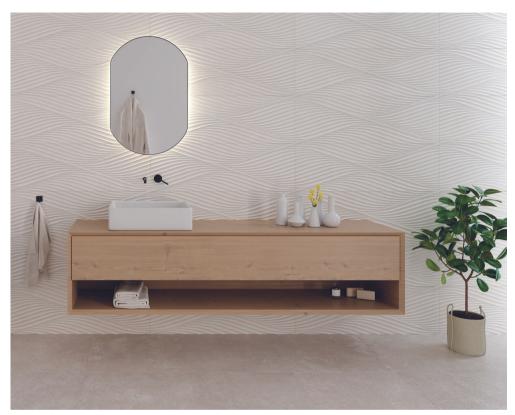

## **DONNA COLLECTION**

Description: Rectified Ceramic Wall Tiles

Nominal size: 13" x 39"

Actual size: 33.3 x 90 cm

Thickness: 7mm | 8.6mm

Brand: Peronda | Spain

| TECHNICAL INFORMATION |                     |                    |                       |                    |  |  |
|-----------------------|---------------------|--------------------|-----------------------|--------------------|--|--|
|                       | Water<br>Absorption | Stain<br>Resistant | Chemical<br>Resistant | Frost<br>Resistant |  |  |
| 13"x39"               | <=10%               | <b>~</b>           | <b>~</b>              |                    |  |  |