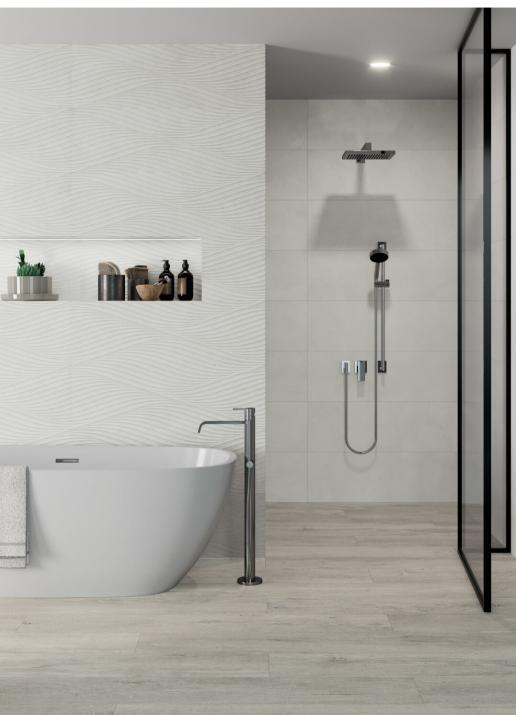

## **DONNA COLLECTION**

Description: Rectified Ceramic Wall Tiles

Nominal size: 13" x 39"

Actual size: 33.3 x 90 cm

Thickness: 7mm | 8.6mm

Brand: Peronda | Spain

| TECHNICAL INFORMATION |                     |                    |                       |                    |  |  |
|-----------------------|---------------------|--------------------|-----------------------|--------------------|--|--|
|                       | Water<br>Absorption | Stain<br>Resistant | Chemical<br>Resistant | Frost<br>Resistant |  |  |
| 13"x39"               | <=10%               | <b>~</b>           | <b>~</b>              |                    |  |  |