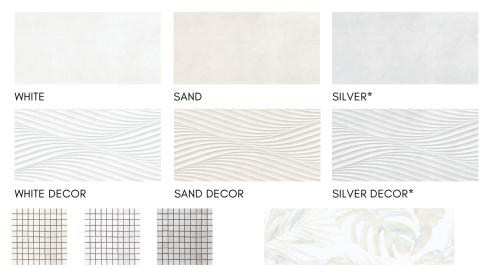

## RETAIL PRICING \$/sft \$/ctn Plain 13.00 279.86 PT1 Decor 13.00 233.21 PT1

| PACKING |        |           |        |
|---------|--------|-----------|--------|
|         | pc/ctn | pc/pallet | sft/pc |
| Plain   | 6      | 144       | 3.59   |
| Decor   | 5      | 120       | 3.59   |

 $<sup>\</sup>star$ Pricing is listed as Regular Retail + is subject to change without notice.

LEAVES\*

MOSAICS\*

\*Special orders from Spain: 10-12 weeks