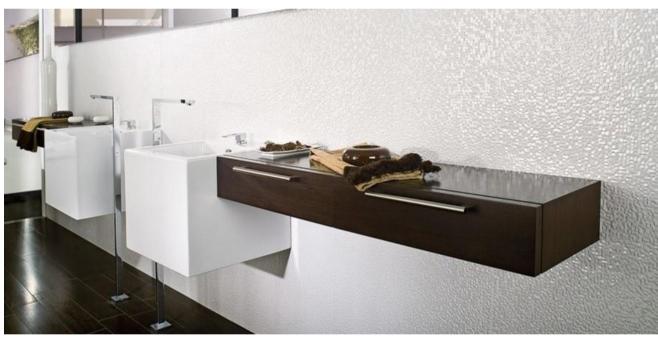

# **CUBICA** SERIES

The CUBICA Series is a 13"x39" wall tile available in Blanco + Silver: it is a RECTIFIED CERAMIC

## **The CUBICA SERIES** is a classic modern feature wall tile that adds Just the right amount of glam.