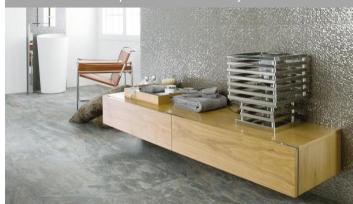

# **CUBICA** SERIES

The CUBICA Series is a 13"x39" wall tile available in Blanco + Silver: it is a RECTIFIED CERAMIC

## **The CUBICA SERIES** is a classic modern feature wall tile that adds Just the right amount of glam.