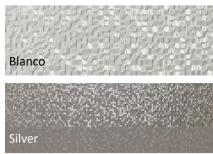

# **CUBICA** SERIES

The CUBICA Series is a 13"x39" wall tile available in Blanco + Silver: it is a RECTIFIED CERAMIC