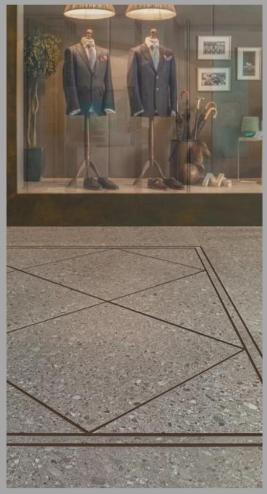

# **CEPPO** SERIES

**The CEPPO Series** is available in 32"x32" in a matt finish, in Stone + Acero. These tiles are RECTIFIED COLOR-BODY

## The **CEPPO Series** is a Terrazzo like Porcelain in warm + cool grey tones.