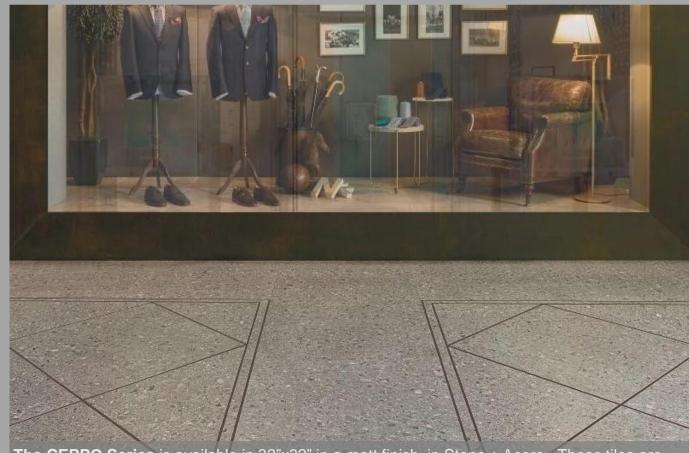

# **CEPPO** SERIES

**The CEPPO Series** is available in 32"x32" in a matt finish, in Stone + Acero. These tiles are RECTIFIED COLOR-BODY

## The **CEPPO Series** is a Terrazzo like Porcelain in warm + cool grey tones.