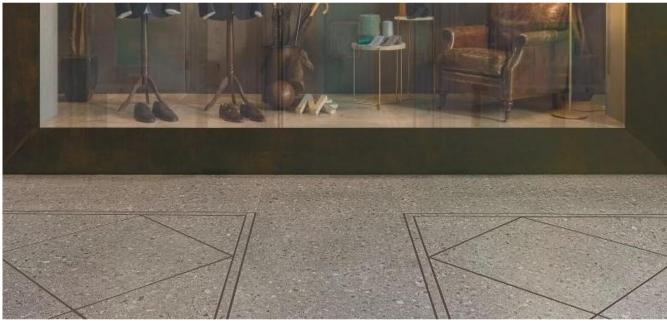

# **CEPPO** SERIES

**The CEPPO Series** is available in 32"x32" in a matt finish, in Stone + Acero. These tiles are RECTIFIED COLOR-BODY

## The **CEPPO Series** is a Terrazzo like Porcelain in warm + cool grey tones.