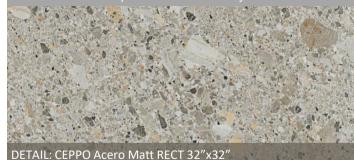

# **CEPPO** SERIES

**The CEPPO Series** is available in 32"x32" in a matt finish, in Stone + Acero. These tiles are RECTIFIED COLOR-BODY

## The **CEPPO Series** is a Terrazzo like Porcelain in warm + cool grey tones.