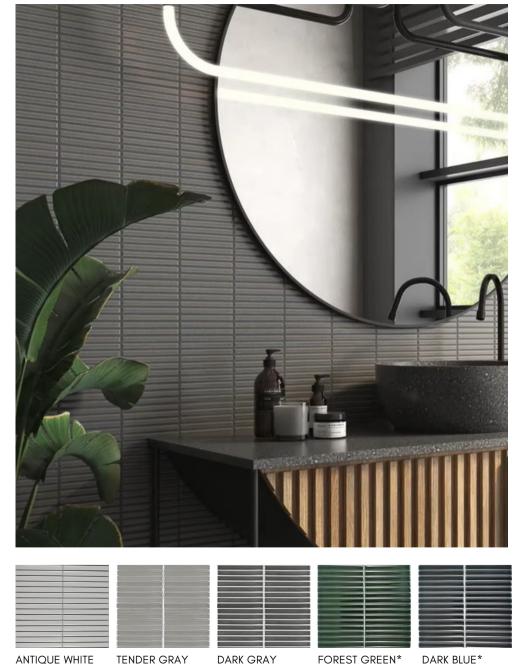

## CC MOSAICS + - STACKED

Description: Glazed Porcelain Mosaics Nominal size: 12" x 12" Actual size: 30 x 30 cm Brand: Roca Tile | US

| TECHNICAL INFORMATION |                     |                    |                       |                    |
|-----------------------|---------------------|--------------------|-----------------------|--------------------|
|                       | Water<br>Absorption | Stain<br>Resistant | Chemical<br>Resistant | Frost<br>Resistant |
| 12"x12"               | <=0.5%              | $\checkmark$       |                       | $\checkmark$       |