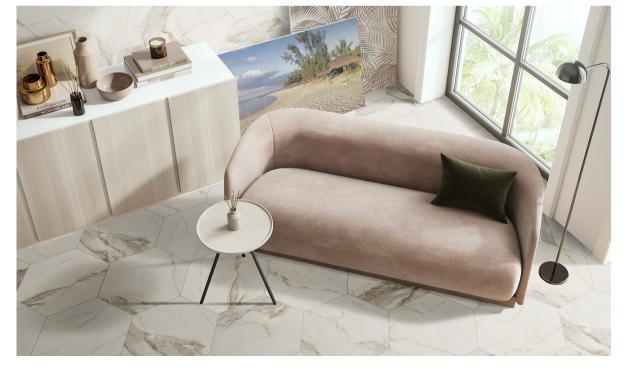

## **CALACATTA COLLECTION**

FONTILE kitchen & bath

Description: Porcelain Floor & Wall Tile

Nominal size: 20" x 24" Actual size: 51" x 61" cm

Thickness: 9 mm

Brand: Azteca - Spain

| TECHNICAL INFORMATION |                     |                    |                       |                    |
|-----------------------|---------------------|--------------------|-----------------------|--------------------|
|                       | Water<br>Absorption | Stain<br>Resistant | Chemical<br>Resistant | Frost<br>Resistant |
| 8"x9"                 | E>10%               | <b>✓</b>           | <b>~</b>              | <b>~</b>           |