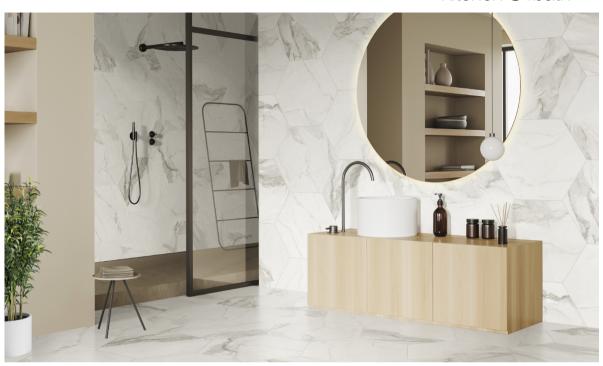

## **CALACATTA COLLECTION**

FONTILE kitchen & bath

Description: Porcelain Floor & Wall Tile

Nominal size: 20" x 24" Actual size: 51" x 61" cm

Thickness: 9 mm

Brand: Azteca - Spain

| TECHNICAL INFORMATION |                     |                    |                       |                    |
|-----------------------|---------------------|--------------------|-----------------------|--------------------|
|                       | Water<br>Absorption | Stain<br>Resistant | Chemical<br>Resistant | Frost<br>Resistant |
| 8"x9"                 | E>10%               | <b>✓</b>           | <b>~</b>              | <b>~</b>           |