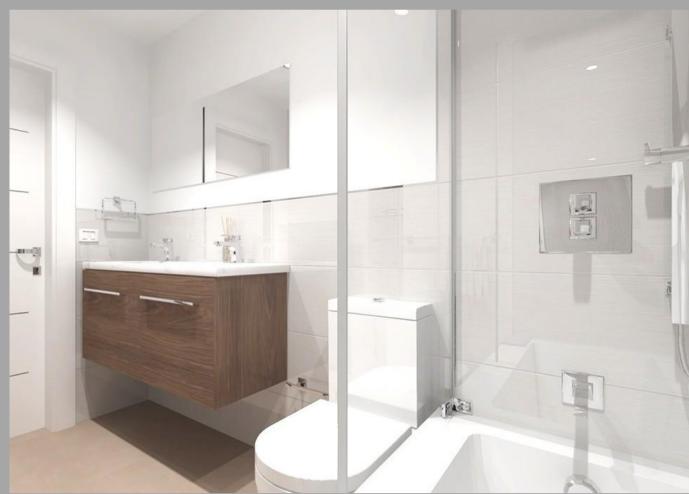

## **BRUNEI BLANCO SERIES**

The BRUNEI BLANCO Series is a RECTIFIED CERAMIC Wall Tile.

The **BRUNEI Series** is the perfect, softly textured yet shiny, woven grass clothe pattern, in neutralized tones. A favorite at Fontile.