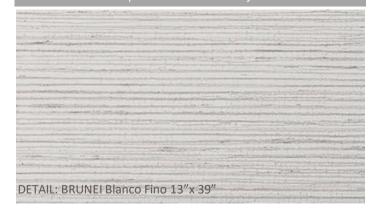

## **BRUNEI BLANCO SERIES**

The BRUNEI BLANCO Series is a RECTIFIED CERAMIC Wall Tile.

The **BRUNEI Series** is the perfect, softly textured yet shiny, woven grass clothe pattern, in neutralized tones. A favorite at Fontile.

## **BRUNEI BLANCO SERIES**

| Size      | SFT     | CTN      |
|-----------|---------|----------|
| 13" x 39" | \$13.95 | \$250.75 |

Alternate sizes, textures and décor pieces may also be available for special order. Please contact your **Fontile Sales Consultant** for more information.