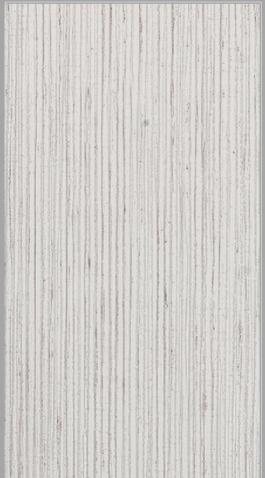

## **BRUNEI BLANCO SERIES**

The BRUNEI BLANCO Series is a RECTIFIED CERAMIC Wall Tile.

The **BRUNEI Series** is the perfect, softly textured yet shiny, woven grass clothe pattern, in neutralized tones. A favorite at Fontile.