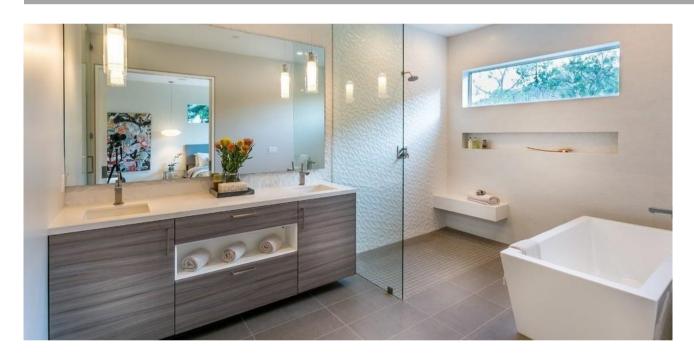

## **BRUNEI BLANCO SERIES**

The BRUNEI BLANCO Series is a RECTIFIED CERAMIC Wall Tile.

The **BRUNEI Series** is the perfect, softly textured yet shiny, woven grass clothe pattern, in neutralized tones. A favorite at Fontile.