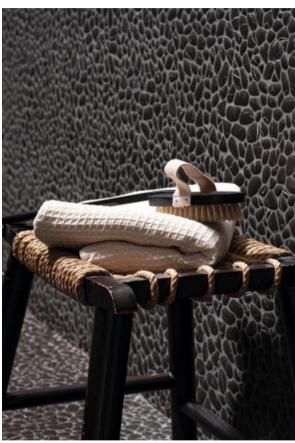

## **BOULDER SERIES**

Size: 12" x 12"

Thickness: 6mm

| TECHNICAL INFORMATION |                    |                     |                    |                       |                    |  |  |  |  |  |  |
|-----------------------|--------------------|---------------------|--------------------|-----------------------|--------------------|--|--|--|--|--|--|
|                       | Abrasion resistant | Water<br>Absorption | Stain<br>Resistant | Chemical<br>Resistant | Frost<br>Resistant |  |  |  |  |  |  |
| Drop series           |                    | ±0.1%               | <b>~</b>           | <b>~</b>              | <b>~</b>           |  |  |  |  |  |  |