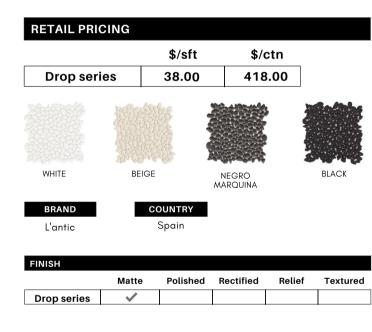

## **BOULDER SERIES**

Size: 12" x 12"

Thickness: 6mm

| TECHNICAL INFORMATION |                    |                     |                    |                       |                    |  |  |  |  |  |  |
|-----------------------|--------------------|---------------------|--------------------|-----------------------|--------------------|--|--|--|--|--|--|
|                       | Abrasion resistant | Water<br>Absorption | Stain<br>Resistant | Chemical<br>Resistant | Frost<br>Resistant |  |  |  |  |  |  |
| Drop series           |                    | ±0.1%               | <b>~</b>           | <b>~</b>              | <b>~</b>           |  |  |  |  |  |  |