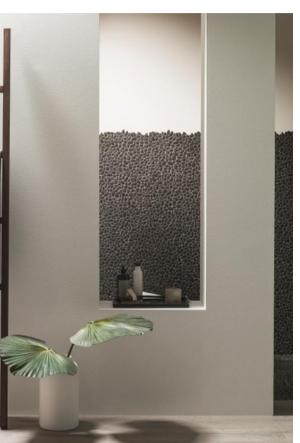

## **BOULDER SERIES**

Size: 12" x 12"

Thickness: 6mm

| TECHNICAL INFORMATION |                    |                     |                    |                       |                    |  |  |  |  |  |  |
|-----------------------|--------------------|---------------------|--------------------|-----------------------|--------------------|--|--|--|--|--|--|
|                       | Abrasion resistant | Water<br>Absorption | Stain<br>Resistant | Chemical<br>Resistant | Frost<br>Resistant |  |  |  |  |  |  |
| Drop series           |                    | ±0.1%               | <b>~</b>           | <b>~</b>              | <b>~</b>           |  |  |  |  |  |  |