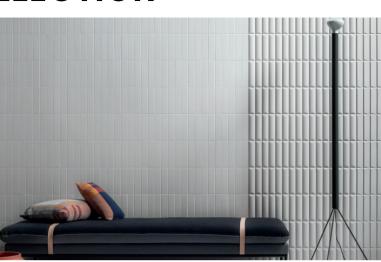

## NOTTE

**Description:** Six, opaque, gentle, geometrical and three-dimensional surfaces, designed to create architectural spaces using wall tiles that are brought to life by light and shadow.

Nominal size: 2" x 8" Actual size: 5 x 20 cm Thickness: 8 mm