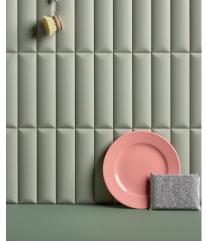

## NOTTE

**Description:** Six, opaque, gentle, geometrical and three-dimensional surfaces, designed to create architectural spaces using wall tiles that are brought to life by light and shadow.

Nominal size: 2" x 8" Actual size: 5 x 20 cm Thickness: 8 mm