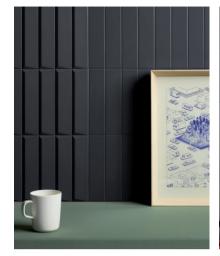

## NOTTE

**Description:** Six, opaque, gentle, geometrical and three-dimensional surfaces, designed to create architectural spaces using wall tiles that are brought to life by light and shadow.

Nominal size: 2" x 8" Actual size: 5 x 20 cm Thickness: 8 mm