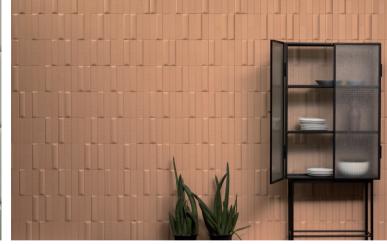

## NOTTE

**Description:** Six, opaque, gentle, geometrical and three-dimensional surfaces, designed to create architectural spaces using wall tiles that are brought to life by light and shadow.

Nominal size: 2" x 8" Actual size: 5 x 20 cm Thickness: 8 mm