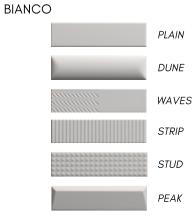

## **BISCUIT COLLECTION**









SALVIA





PLAIN

DUNE

WAVES

STRIP

STUD

PEAK

## NOTTE



**Description:** Six, opaque, gentle, geometrical and three-dimensional surfaces, designed to create architectural spaces using wall tiles that are brought to life by light and shadow.

Nominal size: 2" x 8" Actual size: 5 x 20 cm Thickness: 8 mm

| TECHNICAL INFORMATION |                     |