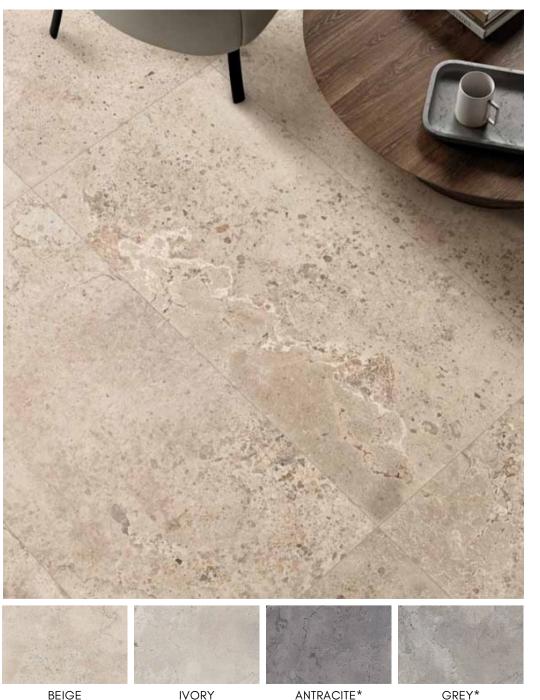

## PIETRA VIVA COLLECTION

Description: Porcelain Floor Tiles Nominal size: 24"x48" Actual size: 60x120 cm Thickness: 8,5 mm Brand: Gardenia Orchidea - Italy

Ask your sales representative about other sizes and finishes that might be available as special order

ANTRACITE\* GREY\* \*Special Oder from Italy: 10-12 weeks