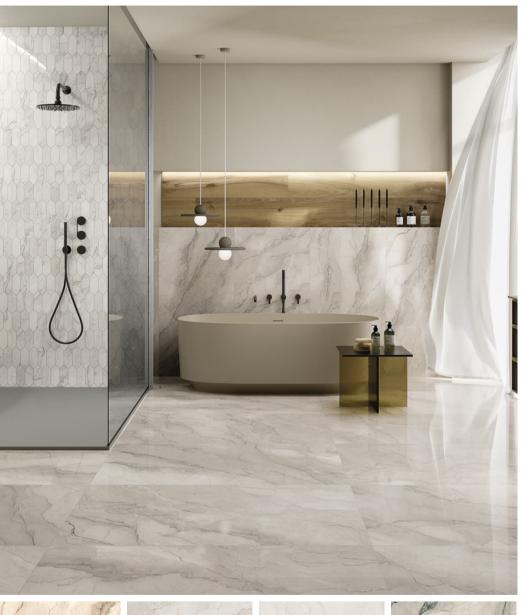

## **BOLGHERI COLLECTION**

Description: Porcelain Floor Tiles Nominal size: 24"x48" Actual size: 60x120 cm Thickness: 9 mm Brand: La Fabbrica – Italy

BEIGE

NATURAL

**FON** kitchen & bath