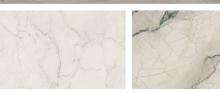

eckmark$ | $\checkmark$ |    |  |

| TECHNICAL INFORMATION |                     |                    |                       |                    |
|-----------------------|---------------------|--------------------|-----------------------|--------------------|
|                       | Water<br>Absorption | Stain<br>Resistant | Chemical<br>Resistant | Frost<br>Resistant |
| 24x48                 | ≤ 0.5%              | $\checkmark$       | $\checkmark$          | $\checkmark$       |

| APPLICATION |      |       |
|-------------|------|-------|
|             | Wall | Floor |
| 24x48       |      | ✓     |

Pricing is listed as Regular Retail + is subject to change without notice.

Ask your sales representative about other sizes and finishes that might be available as special order







BEIGE

NATURAL

**FON** kitchen & bath