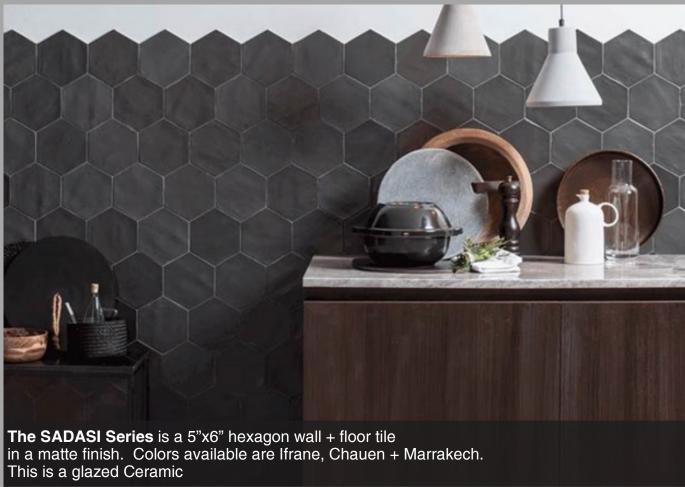

## **SADASI** SERIES

IFRANE

MARRAKECH

The SADASI Series presents a hexagonal design with irregular edges that reminds us of the ancient temples +

## **SADASI** SERIES

| Size  | SFT     | PC     |
|-------|---------|--------|
| 5"x6" | \$13.50 | \$2.43 |

Alternate sizes, textures and décor pieces may also be available for special order. Please contact your Fontile Sales Consultant for more information.