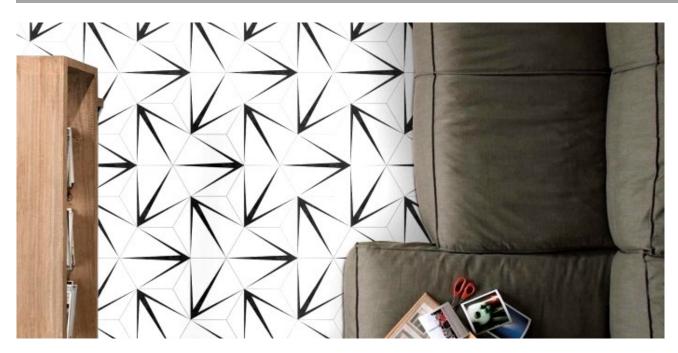

## **HEX.TRIDENT** SERIES

The **HEX.TRIDENT Series** is a 10" x 8" Decorative Floor Tile available in Nero + Blanco. This tile is dust pressed Glazed Porcelain.

## General Information

Wall + Floor Application Criteria

3/8" (9mm) Thickness

Recommended grout joints 1/8"

**Finishes** Satin R9

Country of Origin Spain