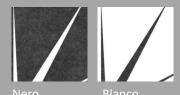

## **HEX.TRIDENT** SERIES

The **HEX.TRIDENT Series** is a 10" x 8" Decorative Floor Tile available in Nero + Blanco. This tile is dust pressed Glazed Porcelain.