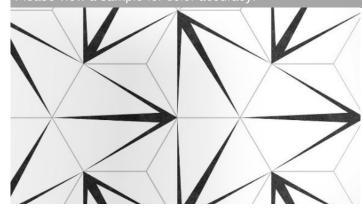

## **HEX.TRIDENT** SERIES

The **HEX.TRIDENT Series** is a 10" x 8" Decorative Floor Tile available in Nero + Blanco. This tile is dust pressed Glazed Porcelain.