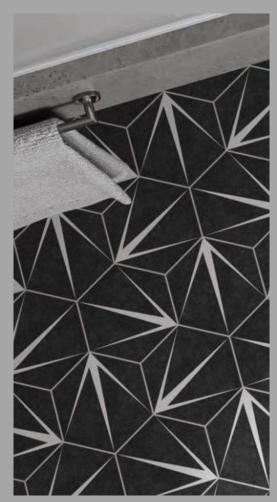

## **HEX.TRIDENT** SERIES

The **HEX.TRIDENT Series** is a 10" x 8" Decorative Floor Tile available in Nero + Blanco. This tile is dust pressed Glazed Porcelain.

## General Information

Wall + Floor Application Criteria

3/8" (9mm) Thickness

Recommended grout joints 1/8"

**Finishes** Satin R9

Country of Origin Spain