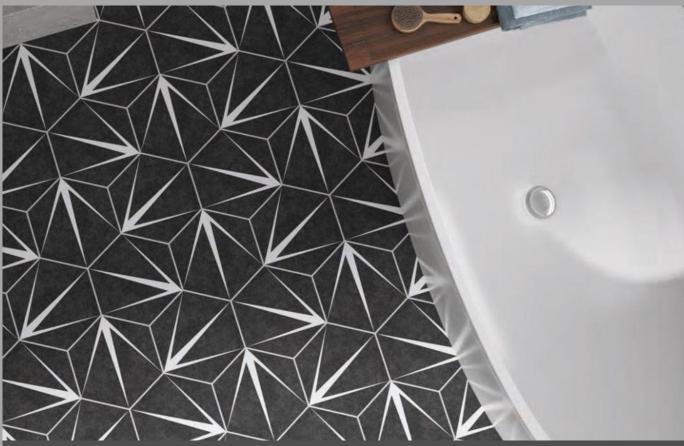

## **HEX.TRIDENT** SERIES

The **HEX.TRIDENT Series** is a 10" x 8" Decorative Floor Tile available in Nero + Blanco. This tile is dust pressed Glazed Porcelain.

## General Information

Wall + Floor Application Criteria

3/8" (9mm) Thickness

Recommended grout joints 1/8"

**Finishes** Satin R9

Country of Origin Spain