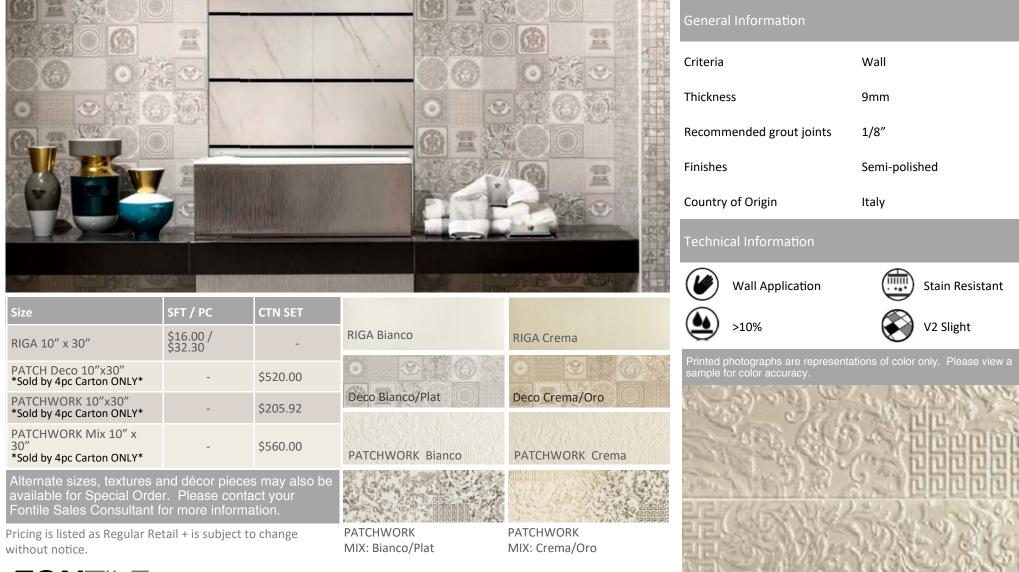

## **GOLD** SERIES

The GOLD Series is available in RIGA (Bianco + Crema), PATCH (Deco Bianco/Plat + Deco Crema/Oro) + PATCHWORK (Bianco, Bianco/Plat Mix, Crema + Crema/Oro Mix). These wall tiles are PILLOW EDGED, WHITE BODY, DOUBLE FIRED CERAMICS.

## This GOLD Series is sophisticated, elegant + exquisite!

## **GOLD** SERIES

**DETAIL: PATCHWORK Crema** 

FON LE

<u>Please Note</u>: this Series' stock is available while quantity lasts. Please call for availability + pricing.